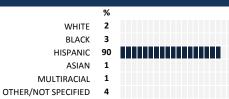

#### **HOW TO READ THIS REPORT**



#### **MEASURE SCORES**

- Scores are calculated by aggregating the response items in that measure, giving more weight to those reponse items that are harder to agree with.
- Because schools are compared to other schools in the district, performance may be labeled "weak" despite having a majority of positive responses to individual items.

# SCORE SCALE 80-100 VERY STRONG 60-79 STRONG 40-59 NEUTRAL 20-39 WEAK

0-19 VERY WEAK

#### **RESPONSE RATE**

# My School's Response Rate 53%

- Results not reported for schools with a response rate less than 30%.
- Response rate estimated by dividing the school's April 2016 enrollment by total number of children parents report having at the school.

#### **SURVEYED PARENT RACE**



#### SCHOOL RECOMMENDATION

How likely are parents to recommend this school, on a scale of 1 to 10?

My School's Average Score

8.3

#### **SCHOOL SAFETY**





#### SCHOOL COMMUNITY

| My School's Score | 47 | NEUTRAL |
|-------------------|----|---------|
|-------------------|----|---------|





# **QUALITY OF FACILITIES**

| My School's Score | 41 | NEUTRAL |
|-------------------|----|---------|
|-------------------|----|---------|

How would you rate the quality of the following facilities at your school?



## PARENT-TEACHER PARTNERSHIP

| My School's Score | 46 | NEUTRAL |
|-------------------|----|---------|
|-------------------|----|---------|

| iviy school's score                                                    | 40     |     | VLOTIVA    | _   |  |
|-----------------------