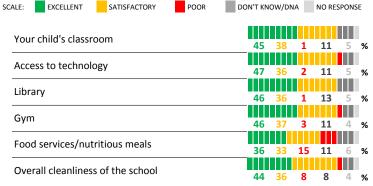

# **ADDITIONAL ITEMS**

| How much do you agree with t | the following statements? |
|------------------------------|---------------------------|
|------------------------------|---------------------------|

support my child in school