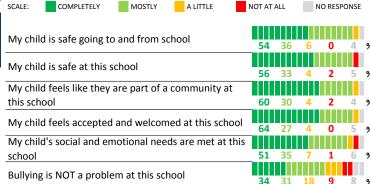

t measure, giving more weight to those reponse items that are harder to agree with.
- Because schools are compared to other schools in the district, performance may be labeled "weak" despite having a majority of positive responses to individual items.

# SCORE SCALE 80-100 VERY STRONG 60-79 STRONG 40-59 NEUTRAL 20-39 WEAK

0-19 VERY WEAK

#### **RESPONSE RATE**

# My School's Response Rate 53%

- Results not reported for schools with a response rate less than 30%.
- Response rate estimated by dividing the school's April 2016 enrollment by total number of children parents report having at the school.

#### **SURVEYED PARENT RACE**



#### SCHOOL RECOMMENDATION

How likely are parents to recommend this school, on a scale of 1 to 10?

My School's Average Score

8.3

#### **SCHOOL SAFETY**





#### SCHOOL COMMUNITY

| My School's Score | 47 | NEUTRAL |
|-------------------|----|---------|
|-------------------|----|---------|





# **QUALITY OF FACILITIES**

| My School's Score | 41 | NEUTRAL |
|-------------------|----|---------|
|-------------------|----|---------|

How would you rate the quality of the following facilities at your school?



## PARENT-TEACHER PARTNERSHIP

| My School's Score | 46 | NEUTRAL |
|-------------------|----|---------|
|-------------------|----|---------|

| iviy school's score                                                    | 40     |     | VLOTIVA    | _   |  |
|------------------------------------------------------------------------|--------|-----|------------|-----|--|
| How much do you agree with the following statements about your child's