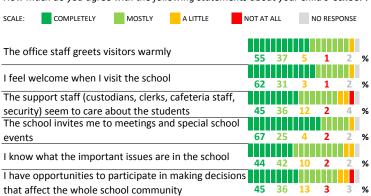

# **QUALITY OF FACILITIES**

| My School's Score | 41 | NEUTRAL |
|-------------------|----|---------|
|-------------------|----|---------|

How would you rate the quality of the following facilities at your school?